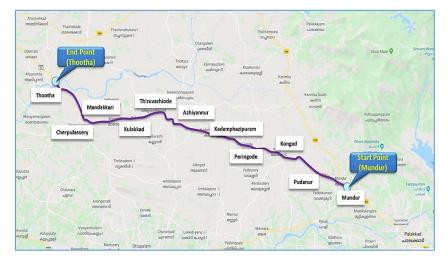

osts          |             |  |
| 4           | . Compensation for squatters                      | 6           |  |
| 5           | .Other R&R costs                                  | 22.45       |  |
|             | Total                                             | 2743.8224   |  |
| 27.44crores |                                                   |             |  |

# Corridor 3 – Mundur – Thootha Road in Palakkad District

The Project Corridor-3, Palakkad – Perinthalmanna is a part of State Highway SH 53. It starts at Mundur junction and passes through Kongad, Peringode, Kadambazhipuram, Thiruvazhiyode, Sreekrishnapuram, Trikadeeri and Cherpulassery of Palakkad District covering a total length of 37.0 Km. The project corridor falls in Malampuzha, Kongad and Ottappalam constituency.



Corridor 3 – Mundur to Thootha Road Alignment

# 4.1. Land Acquisition for corridor-3 and Project affected persons

Land acquisition for the corridor-3road affects 330 number of properties in 11 villages and the extent of land required is 3.28Acres.Details are furnished in **Table 4.1**.

| Table 4.1-Affected | properties and land | required in corridor 3 |
|--------------------|---------------------|------------------------|
|--------------------|---------------------|------------------------|

| Villages             | Properties/PAPs | Land area |
|----------------------|-----------------|-----------|
| Mundur 1             | 38              | 56        |
| Mundur 2             | 25              | 44        |
| Kongad 1             | 31              | 29        |
| Kongad 2