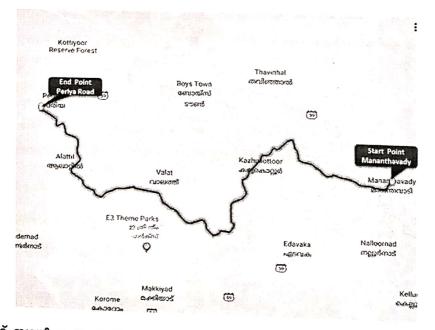

.17                  |
|       | ബി.പുനർസ്ഥാപനത്തിനും പുനരധിവാസത്തിനുമുള്ള       |                       |
|       | തുക                                             |                       |
| 4     | .മറ്റു ചിലവുകൾ (ആർ&ആർ)                          | 5.32                  |
|       | ആകെ മൊത്തം                                      | 249.986               |
|       | 2.50 සොදු                                       |                       |

# റോഡ് 5–വയനാട് ജില്ലയിലെ മാനന്തവാടി മൂതൽ പെരിയ റോഡ് വരെ

റോഡ്5– മാനന്തവാടി നിയോജക മണ്ഡലത്തിന്റെ കണക്കു പ്രകാരം മാനന്തവാടി –വിമലനഗർ–കുളതട–വലാട് എച്ച്എസ്– പെരിയ റോഡുകൾക്ക് 24.8 കിലോമീറ്റർ നീളമു**ണ്ട്.** മനന്തവാടി, വിമലനഗർ, തിടങ്ങഴി, യവനാർകുളം, വലാട്, അലട്ടിൽ ഗ്രാമങ്ങളിലൂടെയാണിത് കടന്നുപോകുന്നത് . നിർദ്ദിഷ്ട റോഡിന്റെ വിന്യാസം ചിത്രത്തിൽ നൽകിയിരിക്കുന്നു.



# 6.1. പ്രോജക്റ്റ് ബാധിക്കുന്ന ആളുകളും സ്വത്തുക്കളും

4 ഗ്രാമങ്ങളിൽ നിന്നുള്ള 255 ഭൂസ്വത്തുക്കളിൽ നിന്ന് 6.97 ഏക്കർസ്ഥലമാണ് കോറിഡോർ–5 ന് ആവശ്യമായത്. ചുവടെയുള്ള6.1പട്ടികയിൽ ഇതു വിശദമാക്കിയിട്ടുണ്ട്.

L&T Infra Engineering

Page 39

Executive summery

| ഗ്രാമം     | വസ്തുവകകൾ | ആവശ്യകതയുളള<br>വസ്തു |
|------------|-----------|----------------------|
| പെരിയ      | 56        | 218.5                |
| തവിഞ്ചാൽ   | 43        | 20.8                 |
| വലാട്      | 93        | 351.11               |
| മാനന്തവാടി | 63        | 106.5                |
| ആകെ        | 255       | 696.91               |

### 6.2. പ്രോജക്റ്റ് ബാധിത ജനസംഖ്യയുടെ സാമൂഹിക സാമ്പത്തികസ്ഥിതി

മൊത്തം ജനസംഖ്യയിലെ 610 പേരെ ഈ പദ്ധതി ബാധിക്കും. ഇവരിൽ 308 പുരുഷന്മാരും 266 സ്ത്രീകളും 5 വയസ്സിന് താഴെയുള്ള 36 കുട്ടികളുമുണ്ട്. ഒരു ക