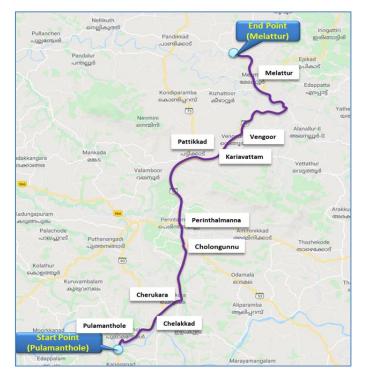

*1.6.**Land Acquisition impacts on people on Package-2road corridors

Thissectionwillassesstheimpactsonaffectedpersons and families along with their socio economic background, in each road corridor and specify the compensation packages to resettle and rehabilitate them vide entitlements

# Corridor 1 – Pulamanthole- MelatturRoad, Malappuram District

Corridor 1 Project road is in Malappuram District starts from Pulamanthole, passes through the villages- Kattupara, Pulikavu, Cherikara, Adivaram, Perinthalmanna, Popalam, Pattikadu, Karivattom, and ends at Melattur town covering a total length of 31.780 km. The existing lane configuration of the project road is either intermediate lane or 2 lanes with / without paved shoulder on both sides. The alignment of C1 is provided in **Figure 2-1**.



Figure 2-1: Corridor 1 – Pulamanthole to Melattur Road Alignment

# 2.1. Project impacted people and properties

As per the primary survey,2.52 acres (251.6cents) of land owned by 108 persons, living in the road alignment passing through 13villagesneed to beacquired for the Project .Villagewise requirements and affected persons are shown in **TableNo.2.1** below

| Villages       | No of<br>properties/PAPs | Land area(cents) |
|----------------|--------------------------|------------------|
| Pulamanthole   | 38                       | 96.6             |
| Perinthalmanna | 11                       | 13.5             |
| Valambur       | 6                        | 11               |

| Cherukara    | 5   | 7     |
|--------------|-----|-------|
| Kunnapally   | 7   | 8.3   |
| Adivaram