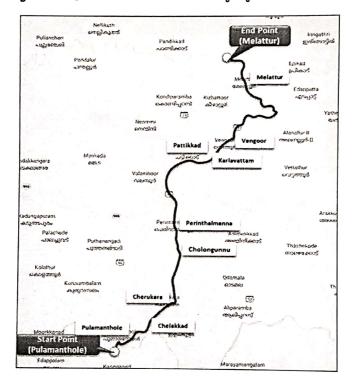

# **ANNEXURE-1**

Land Schedules

|          |                                  |                                |                                   | DPR FOR KSTP-II F        | KI - Corridor - 1              |                                 |                                |                                                            |
|----------|----------------------------------|--------------------------------|-----------------------------------|--------------------------|--------------------------------|---------------------------------|--------------------------------|------------------------------------------------------------|
| SI.No.   | Village name                     | Land owned name                | Address                           | Phone number             | Ownership status affeted       | Total land owned<br>acquisition | Total land acquired<br>project | Loss of land and other propertie                           |
| 1        | Pulamanthole                     | Abdu                           | Nheliyath                         | 9446245881               | Title-Holders                  | 0.15                            | 0.01                           | Land-0.01,Compound wall-18<br>mtr,Others-Gate 1            |
| 2        | Pulamanthole                     | Muhammad salim                 | Nheliyath                         | 9495188612               | Title-Holders                  | 0.15                            | 0.01                           | Land-0.01,Compound wall-<br>20mtr,Others-Gate 1            |
| 3        | Pulamanthole                     | Sajudheen                      | Nheliyath                         | 9495190310               | Title-Holders                  | 0.15                            | 0.01                           | Land-0.01,Compound wall-7mtr                               |
| 4        | Pulamanthole                     | Muhammad ali                   | Mannengal<br>cherikallil          | 9895430892               | Title-Holders                  | 0.31                            | 0.025                          | Land-0.025,Others-Pumb Name bord                           |
| 5        | Pulamanthole                     | Kadheeja                       | Nheliyath                         | 9562453658               | Title-Holders                  | 0.04                            | 0.005                          | Land-0.005,Compound wall-14mtre                            |
| 6        | Pulamanthole                     | Moidheenkutry                  | 78                                | 9037826813               | Title-Holders                  | 0.075                           | 0.003                          | Land-0.003,Compound wall-20mtr                             |
| 7        | Pulamanthole                     | Muhammad                       | Kizhakkerhil                      | 9562215911               | Title-Holders                  | 0.36                            | 0.01                           | Land-0.01,Shop-Frond side,Compound<br>wall-15 mtr          |
| 8        | Pulamanthole                     | Madhavikutty                   | Sasinilayam                       | 9446031183               | Title-Holders                  | 0.1                             | 0                              | Compound wall-15 mtr                                       |
| 9        | Pulamanthole                     | Muhammad ali                   | Poolakkaparambil                  | 9447393101               | Title-Holders                  | 0.06                            | 0.005                          | Land-0.005                                                 |
| 10       | Pulamanthole                     | Muhammad                       | Neerani                           | 7559801689               | Title-Holders                  | 0.1                             | 0.02                           | Land-0.02,Shop-Two rooms                                   |
| 11       | Pulamanthole                     | Akbar ali                      | Pathayathil                       | 9946820462               | Title-Holders                  | 0.09                            | 0.005                          | Land-0.005,Compound wall-8mtr                              |
| 12       | Pulamanthole                     | Shamsusheen                    | Thavullil<br>kanjirakadavath      | 9048274774               | Title-Holders                  | 0.1                             | 0.005                          | Land-0.005,Shop-Frond side, roofing                        |
| 13       | Pulamanthole                     | Muhammad iqbal                 | Nheliyathodi                      | 9946660273               | Title-Holders                  | 0.105                           | 0.02                           | Land-0.02,Shop-Frond side                                  |
| 14       | Pulamanthole                     | Muhammadkutty                  | Karattuparambil                   | 9809999270               | Title-Holders                  | 0.14                            | 0.02                           | Land-0.02,Compound wall-5 mtr                              |
| 15       | Pulamanthole                     | Asainar                        | Kodunnottil                       | 9895976719               | Title-Holders                  | 0.17                            | 0.02                           | Land-0.02,Compound wall-15mtr,Well-                        |
| 16       | Pulamanthole                     | Ummar                          | Chemmala                          | 9745206787               | Title-Holders                  | 0.12                            | 0.01                           | Land-0.01,Compound wall-10 mtr                             |
| 17       | Pulamanthole                     | Muneer                         | Erakkadavath                      | 9846379362               | Title-Holders                  | 0.05                            | 0.02                           | Shop-Rice mill                                             |
| 18       | Pulamanthole                     | Kadheeja                       | Pattamkandath                     | 9061889881               | Title-Holders                  | 0.31                            | 0.1                            | Land-0.1,Shop-Sawmill                                      |
| 19       | Pulamanthole                     | Musthafa                       | Vettamkandathil                   | 9447327811               | Title-Holders                  | 0.1                             | 0.02                           | Land and Residence-House frond side<br>and 0.02 cent land  |
| 20       | Pulamanthole                     | Hameed                         | Velkadavath                       | 9061889881               | Title-Holders                  | 0.1                             | 0.005                          | Shop-One room                                              |
| 21       | Pulamanthole                     | Lukman                         | Kandapath                         | 9847250067               | Title-Holders                  | 0.1                             | 0.02                           | Land-0.02,Compound wall-20mtr                              |
| 22       | Pulamanthole                     | Abdulkadhar                    | Kandapath                         | 9400996231               | Title-Holders                  | 0.05                            | 0.04                           | Land-0.04,Shop-Seven rooms and upstair                     |
| 23       | Pulamanthole                     | Ayisha                         | Erakkadavath                      | 9746972458               | Title-Holders                  | 0.1                             | 0.07                           | Land-0.07,Shop-14rooms                                     |
| 24       | Pulamanthole                     | Muhammad basheer               | Kandapath                         | 7907804646               | Title-Holders                  | 0.21                            | 0.005                          | Land-0.005,Compound wall-15mtr                             |
| 25       | Pulamanthole                     | Abubakkar                      | Kandapth                          | 9048259696               | Title-Holders                  | 0.1                             | 0.005                          | Land-0.005,Compound wall-10 mtr                            |
| 26       | Pulamanthole                     | Muhammad musthafa              | Karattuparambil                   | 9947969099               | Title-Holders                  | 0.04                            | 0                              | Compound wall-10mtr                                        |
| 27<br>28 | Pulamanthole<br>pulamantol       | Moidheen<br>SUBAIDHA           | Erkadavath<br>VATTAMKANDATHI<br>L | 9946731403               | Title-Holders<br>T.H           | 0.08                            | 0.003                          | Land-0.003<br>AGRICULTURAL LAND                            |
| 29       | pulamantol                       | SUBAIDHA                       | VATTAMKANDATHI                    |                          |                                | 0.28                            | 0.01                           | AGRICULTURAL LAND                                          |
| 30       | pulamantol                       | AHAMMAD KABEER                 | L<br>EDAKADAVATH                  |                          |                                | 0.13                            | 0.04                           | AGRICULTURAL LAND                                          |
| 31       | pulamantol                       | маммитни                       | KANAKKAMTHODI                     |                          | Title-Holders                  | 0.13                            | 0.02                           | AGRICULTURAL LAND                                          |
| 32       | pulamantol                       | SUBAIDHA                       | THONIKADAVATH                     |                          |                                | 0.13                            | 0.04                           | AGRICULTURAL LAND                                          |
| 33       | pulamantol                       | JASIRA                         | KADUVAKUNNATH                     |                          |                                | 0.14                            | 0.06                           | AGRICULTURAL LAND                                          |
| 34<br>35 | pulamantol<br>pulamantol         | ABUBAKKAR<br>AHAMMAD           | PATTAKATH<br>VETTAKOTTATHIL       |                          |                                | 0.26                            | 0.08                           | AGRICULTURAL LAND<br>AGRICULTURAL LAND                     |
| 35       | pulamantol                       | SHAFIMON                       | ALIKKAL                           | <u> </u>                 |                                | 0.6                             | 0.08                           | AGRICULTURAL LAND                                          |
| 37       | pulamantol                       | KADHEEJA                       | ALIKKAL                           | <u></u>                  |                                | 1                               | 0.02                           |                                                            |
| 38       | pulamantol<br>Perinthalmanna     | PATHUMMU<br>Abdulhameed        | PUNNASSERY<br>Thekkumkattil       | 9895567833               | Title-Holders                  | 0.17                            | 0.05                           | COMMERCIAL<br>Shon-Frond side of the shon                  |
| 39<br>40 | Perinthalmanna<br>Perinthalmanna | Abdulhameed<br>Gafoor          | Pakadath                          | 9895567833<br>9562458169 | Title-Holders<br>Title-Holders | 0.22                            | 0.02                           | Shop-Frond side of the shop<br>Shop-Frond side of the shop |
| 41       | PERINTHALMANNA                   | MUHAMMAD MUSTHAFA              |                                   |                          |                                | 0.12                            | 0.01                           | COMMERCIAL                                                 |
| 42<br>43 | PERINTHALMANNA<br>PERINTHALMANNA | ABUBAKKAR<br>RAMADAS           | ERKADAVATH<br>MOOTHEDATH          |                          |                                | 0.33 0.13                       | 0.01                           | front sideof shop<br>front sideof shop                     |
| 44       | PERINTHALMANNA                   | PATHUMMU                       | THONNAMTHODI                      |                          |                                | 0.1                             | 0.01                           | COMMERCIAL                                                 |
| 45       | PERINTHALMANNA                   | ABDUL AFSAL                    | THONNAMTHODI                      | <u>_</u>                 |                                | 0.07                            | 0.005                          | front sideof shop                                          |
| 46<br>47 | PERINTHALMANNA<br>PERINTHALMANNA | MUHAMMADALI<br>MOOSAKUTTY HAJI | THONNAMTHODI                      |                          |                                | 0.11 0.67                       | 0.01                           | AGRICULTURAL LAND<br>AGRICULTURAL LAND                     |
| 48       | PERINTHALMANNA                   | KAMARUDHEEN                    | KANAKKAMTHODI                     |                          |                                | 0.23                            | 0.02                           | AGRICULTURAL LAND                                          |
| 49       | PERINTHALMANNA                   | UMMAR                          | NEERANI                           |                          |                                | 0.11                            | 0.01                           | RESIDENTIAL                                                |
| 50       | VALAMBUR                         | ABDULAZEES                     | MEENKUDI                          |                          |                                | 0.12                            | 0.01                           | AGRICULTURAL LAND                                          |
| 51       | VALAMBUR                         | ABDULHAMEED                    | NALIKUZHIYIL                      |                          |                                | 0.09                            | 0.01                           | AGRICULTURAL LAND                                          |
| 52       |                                  |                                | PUTHANPURAYKAL<br>RAYYINMARAKKAR  |                          |                                | 0.35                            | 0.03                           |                                                            |
| 53<br>54 | VALAMBUR                         | ABDULLA<br>MUHAMMAD ISSUDHEEN  | VEETIL                            |                          |                                | 0.4                             | 0.02                           | AGRICULTURAL LAND<br>RESIDENTIAL                           |
| 34       | YALAIYIDUN                       | WOLAWIWAD ISSUDIEEN            | MANUVAIN                          | 1                        |                                | 0.5                             | 0.02                           | NEOIDENTIAL                                                |