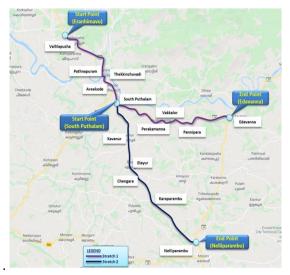

|  |  |
| 6    | .Other R&R costs                                  | 12           |  |  |
|      | Total                                             | 2499.336     |  |  |
|      | 25 crores                                         |              |  |  |

# Corridor 2 – Quilandy to Edavanna Road in Malappuram District

Quilandy to Edavanna Road project corridor in Malappuram District comprises of two stretches;

- Stretch-1: Eranjimavu Edavanna section (18.8 Km). The Project road starts near Eranjimavu, pass through OnthebasisoftheKizhuparamba, Pathanapuram, Areecode, Perakamanna and ends at near Edavanna and
- Stretch-2: South Puthalam- Neliparambu (13.70 Km) The project road starts near South Puthalam, pass through Kavanur, Elayur, Chengara, Karamparamba and ends near Neliparambu.



# 3.1. Impacted People and Properties in Corridor-2

In Corridor-2, landrequired for the Projectis 3.37 acre(336.72 cents) of land , spread over 11 villages, owned by 393 people as detailed below

| Villages     | Properties/PAPs | Land   |
|--------------|-----------------|--------|
| Eranhimavu   | 7               | 10     |
| Pathanapuram | 23              | 17.9   |
| Areekode     | 60              | 53.1   |
| Peragamanna  | 94              | 139.5  |
| Edavanna     | 17              | 9.62   |
| Puthalam     | 29              | 32     |
| Kavanoor     | 33              | 33     |
| Elayoor      | 10              | 10.3   |
| Chengara     | 8               | 6.5    |
| Karapparamba | 6               | 5      |
| Nelliparamba | 16              | 19.8   |
| Total        | 303